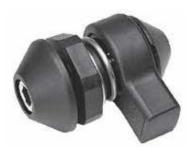

### Part. **S0272**

| Code  | Weight<br>kg |
|-------|--------------|
| 66771 | 0,2          |

- Material: body in reinforced polyamide PA FV (black), bolts, nuts and spring in austenitic stainless steel.
- Use: closure of doors in machines for foodindustry (washing, bottling, etc).
- Packaging: 12 pieces.
- Operation with hexagonal bar 10 key.
- Key turn: 360 right or left.
  Assembly instructions: