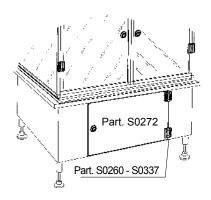

## Part. **\$0337**

### Part. **S0260**

### Part. **S0272**

| Code  | Weight<br>kg |
|-------|--------------|
| 66771 | 0,2          |

- Material: body in reinforced polyamide PA FV (black), bolts, nuts and spring in austenitic stainless steel.
- Use: closure of doors in machines for foodindustry (washing, bottling, etc).
- Packaging: 12 pieces.
- Operation with hexagonal bar 10 key.
- Key turn: 360 right or left.
  Assembly instructions:

#### • Assembly Part. S0272

• Fig. 1

- 1 Machine structure.
- 2 Hinge Part. S0260 S0337.
- 3 Door.
- 4 Lock Part. S0272 (in closed position).
- 5 Lock Part. S0272 (in open position).
- 6 Lock key (with exagonal 10 wrench).
- 7 Hinge Part. S0260 (for misalligned mounting surfaces).