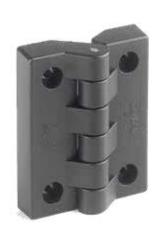

### Part. **S0260**

# ■ 170° hinge

| Е    | Fixing      |       | ø Df | F    | G    | 0    | Р  | L  | Weight | Packaging     |
|------|-------------|-------|------|------|------|------|----|----|--------|---------------|
| mm   | screws dia. | Code  | mm   | mm   | mm   | mm   | mm | mm | gr     | No. of pieces |
| 11,5 | M 6         | 65021 | 6,5  | 14,5 | 23,5 | 10,5 | 6  | 35 | 110    | 20            |

- Material: hinge in polyamide PA (black). Pin in austenitic stainless steel.
  Max recommended tightening torque: 0,5 Kgm (with M6 screws), 1 Kgm (with M8 screws).
- Packaging: 12 pieces