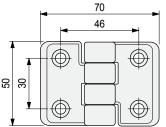

# ■ 170° hinge

| Е    | Fixing      |       | ø Df | F    | G    | 0    | Р  | L  | Weight | Packaging     |
|------|-------------|-------|------|------|------|------|----|----|--------|---------------|
| mm   | screws dia. | Code  | mm   | mm   | mm   | mm   | mm | mm | gr     | No. of pieces |
| 11,5 | M 6         | 65021 | 6,5  | 14,5 | 23,5 | 10,5 | 6  | 35 | 110    | 20            |

- Material: hinge in polyamide PA (black). Pin in austenitic stainless steel.
  Max recommended tightening torque: 0,5 Kgm (with M6 screws), 1 Kgm (with M8 screws).
- Packaging: 12 pieces