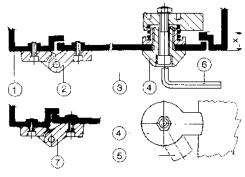

Assembly lock as shown in assembly diagram 1, when the size X (Fig. 1) is suitable for assembly distance between 31 ÷ 36 mm. When X (Fig. 1) is between 23 ÷ 28 mm, follow assembly type 2.

#### • Assembly Part. S0272

• Fig. 1

- 1 Machine structure.
- 2 Hinge Part. S0260 S0337.
- 3 Door.
- 4 Lock Part. S0272 (in closed position).
- 5 Lock Part. S0272 (in open position).
- 6 Lock key (with exagonal 10 wrench).
- 7 Hinge Part. S0260 (for misalligned mounting surfaces).