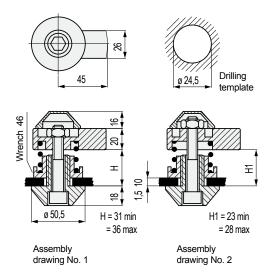

### Part. **S0272**

| Code  | Weight<br>kg |
|-------|--------------|
| 66771 | 0,2          |

- Material: body in reinforced polyamide PA FV (black), bolts, nuts and spring in austenitic stainless steel.
- Use: closure of doors in machines for foodindustry (washing, bottling, etc).
- Packaging: 12 pieces.
- Operation with hexagonal bar 10 key.
- Key turn: 360 right or left.
  Assembly instructions:

Assembly lock as shown in assembly diagram 1, when the size X (Fig. 1) is suitable for assembly distance between 31 ÷ 36 mm. When X (Fig. 1) is between 23 ÷ 28 mm, follow assembly type 2.

#### • Assembly Part. S0272

• Fig. 1

- 1 Machine structure.
- 2 Hinge Part. S0260 S0337.
- 3 Door.
- 4 Lock Part. S0272 (in closed position).
- 5 Lock Part. S0272 (in open position).
- 6 Lock key (with exagonal 10 wrench).
- 7 Hinge Part. S0260 (for misalligned mounting surfaces).