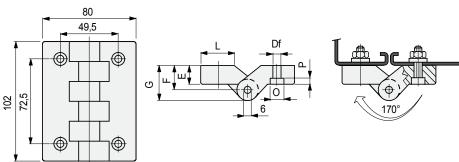

### Part. **S0260**

# ■ 170° hinge

| Е    | Fixing      |       | ø Df | F    | G    | 0    | Р  | L  | Weight | Packaging     |
|------|-------------|-------|------|------|------|------|----|----|--------|---------------|
| mm   | screws dia. | Code  | mm   | mm   | mm   | mm   | mm | mm | gr     | No. of pieces |
| 11,5 | M 6         | 65021 | 6,5  | 14,5 | 23,5 | 10,5 | 6  | 35 | 110    | 20            |

- Material: hinge in polyamide PA (black). Pin in austenitic stainless steel.
  Max recommended tightening torque: 0,5 Kgm (with M6 screws), 1 Kgm (with M8 screws).
- Packaging: 12 pieces