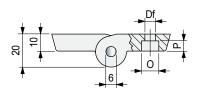

### 270° hinge

| Fixing screws dia. | Code  | ø Df<br>mm | O<br>mm | P<br>mm | Weight<br>gr | Packaging<br>No. of pieces |
|--------------------|-------|------------|---------|---------|--------------|----------------------------|
| M 6                | 67023 | 6,5        | 10,5    | 6       | EE           | 24                         |
| M 8                | 60334 | 8,5        | 13,5    | 4       | - 55         | 24                         |

- Material: hinge in reinforced polyamide PA FV (black). Pin in ferritic stainless steel.
- Max recommended tightening torque: 0,5 Kgm.
- Packaging: 12 pieces