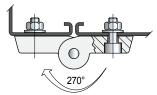

### 270° hinge

| Fixing screws dia. | Code  | ø Df<br>mm | O<br>mm | P<br>mm | Weight<br>gr | Packaging<br>No. of pieces |
|--------------------|-------|------------|---------|---------|--------------|----------------------------|
| M 6                | 67023 | 6,5        | 10,5    | 6       | EE           | 24                         |
| M 8                | 60334 | 8,5        | 13,5    | 4       | - 55         | 24                         |

### Part. **S0272**

| Code  | Weight<br>kg |
|-------|--------------|
| 66771 | 0,2          |

- Material: body in reinforced polyamide PA FV (black), bolts, nuts and spring in austenitic stainless steel.
- Use: closure of doors in machines for foodindustry (washing, bottling, etc).
- Packaging: 12 pieces.
- Operation with hexagonal bar 10 key.
- Key turn: 360 right or left.
  Assembly instructions: