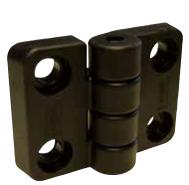

- Material: hinge in reinforced polyamide PA FV (black). Pin in ferritic stainless steel.
- Max recommended tightening torque: 0,5 Kgm.
- Packaging: 12 pieces